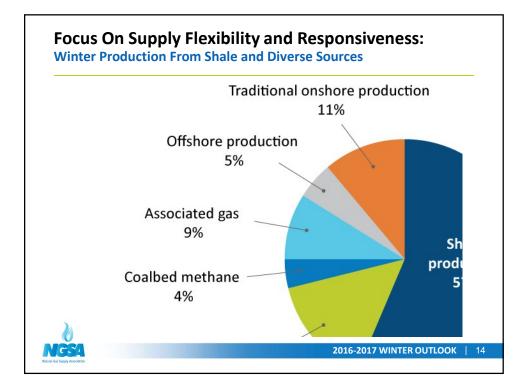

|
| Winter-to-winter pressure<br>on natural gas prices                 |                                    |                                      |

| Winter Season<br>Period-to-period change           | Last Winter<br>2015-2016 ACTUAL | This Winter<br>2016-2017<br>FORECAST |
|----------------------------------------------------|---------------------------------|--------------------------------------|
| Winter average production<br>(Lower 48)            | 73.5 Bcf/d                      | 73.0 Bcf/d                           |
| Canadian imports (net)                             | 5.5 Bcf/d                       | 5.5 Bcf/d                            |
| Winter-to-Winter pressure<br>on natural gas prices |                                 |                                      |





| Winter Season<br>Period-to-period change           | This Winter<br>2016-2017<br>FORECAST |
|----------------------------------------------------|--------------------------------------|
| Weather                                            | ~                                    |
| Economy                                            |                                      |
| Overall demand                                     | ~                                    |
| Storage                                            |                                      |
| Winter supply                                      |                                      |
| Winter-to-winter pressure<br>on natural gas prices | ~                                    |