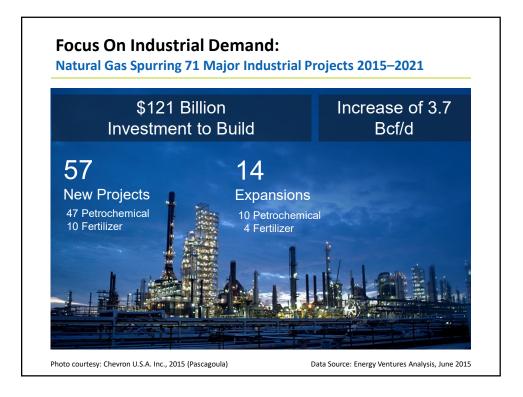

| 36.2 Bcf/d                           |
| <ul> <li>Mexican exports</li> </ul>        | 3.2 Bcf/d                          | 4.0 Bcf/d                            |
| <ul> <li>LNG exports</li> </ul>            | NA                                 | 0.8 Bcf/d                            |
| Growth sector                              | Electric                           | Residential<br>+ 12%                 |
| Winter-to-winter pressure                  |                                    |                                      |
| on natural gas prices                      |                                    |                                      |
| *Includes "Lease, Plant and Pipeline Fuel" |                                    |                                      |







| Winter Season<br>Period-to-period change                           | Last Winter<br>2015-2016<br>ACTUAL | This Winter<br>2016-2017<br>FORECAST |
|--------------------------------------------------------------------|------------------------------------|--------------------------------------|
| Start-of-winter inventory                                          | 3,950 Bcf                          | 3,995 Bcf                            |
| Compared to 5-year average<br>(Percent of total storage inventory) | 1% greater                         | 3% greater                           |
| New storage capacity                                               | 7 Bcf                              | Est. 0 Bcf                           |
| Winter-to-winter pressure<br>on natural gas prices