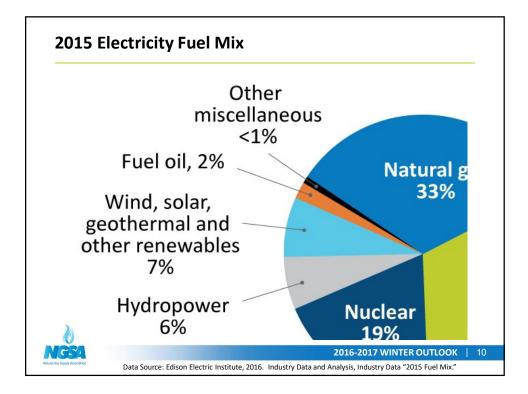

| 36.2 Bcf/d                           |
| <ul> <li>Mexican exports</li> </ul>        | 3.2 Bcf/d                          | 4.0 Bcf/d                            |
| <ul> <li>LNG exports</li> </ul>            | NA                                 | 0.8 Bcf/d                            |
| Growth sector                              | Electric                           | Residential<br>+ 12%                 |
| Winter-to-winter pressure                  |                                    |                                      |
| on natural gas prices                      |                                    |                                      |
| *Includes "Lease, Plant and Pipeline Fuel" |                                    |                                      |







| Winter Season<br>Period-to-period change                           | Last Winter<br>2015-2016<br>ACTUAL | This Winter<br>2016-2017<br>FORECAST |
|--------------------------------------------------------------------|------------------------------------|--------------------------------------|
| Start-of-winter inventory                                          | 3,950 Bcf                          | 3,995 Bcf                            |
| Compared to 5-year average<br>(Percent of total storage inventory) | 1% greater                         | 3% greater                           |
| New storage capacity                                               | 7 Bcf                              | Est. 0 Bcf                           |
| Winter-to-winter pressure<br>on natural gas prices