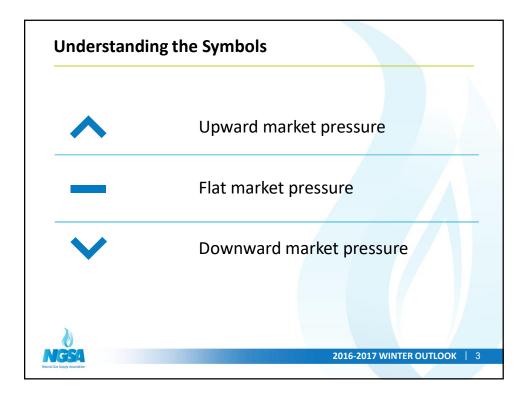

| Winter Season<br>Period-to-period change           | Last Winter<br>2015-2016<br>ACTUAL | This Winter<br>2016-2017<br>FORECAST |
|----------------------------------------------------|------------------------------------|--------------------------------------|
| Economy                                            | Slow                               | Still sluggish                       |
| GDP growth                                         | 1.7%                               | 2.1%                                 |
| Unemployment rate                                  | 5.0%                               | 4.9%                                 |
| Manufacturing                                      | 0.2%                               | 0.7%                                 |
| CPI