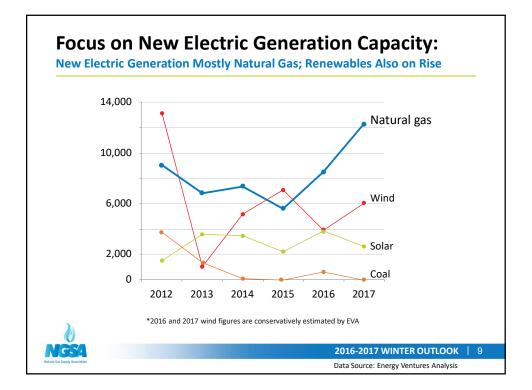

| 36.2 Bcf/d                           |
| <ul> <li>Mexican exports</li> </ul>        | 3.2 Bcf/d                          | 4.0 Bcf/d                            |
| <ul> <li>LNG exports</li> </ul>            | NA                                 | 0.8 Bcf/d                            |
| Growth sector                              | Electric                           | Residential<br>+ 12%                 |
| Winter-to-winter pressure                  |                                    |                                      |
| on natural gas prices                      |                                    |                                      |
| *Includes "Lease, Plant and Pipeline Fuel" |                                    |                                      |







| Winter Season<br>Period-to-period change                           | Last Winter<br>2015-2016<br>ACTUAL | This Winter<br>2016-2017<br>FORECAST |
|--------------------------------------------------------------------|------------------------------------|--------------------------------------|
| Start-of-winter inventory                                          | 3,950 Bcf                          | 3,995 Bcf                            |
| Compared to 5-year average<br>(Percent of total storage inventory) | 1% greater                         | 3% greater                           |
| New storage capacity                                               | 7 Bcf                              | Est. 0 Bcf                           |
| Winter-to-winter pressure<br>on natural gas prices