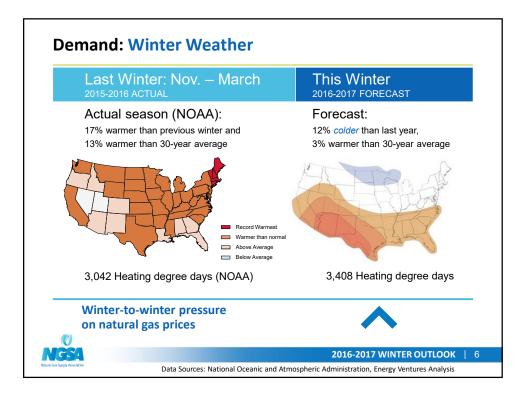

| Winter Season<br>Period-to-period change           | Last Winter<br>2015-2016<br>ACTUAL | This Winter<br>2016-2017<br>FORECAST |
|----------------------------------------------------|------------------------------------|--------------------------------------|
| Economy                                            | Slow                               | Still sluggish                       |
| GDP growth                                         | 1.7%                               | 2.1%                                 |
| Unemployment rate                                  | 5.0%                               | 4.9%                                 |
| Manufacturing                                      | 0.2%                               | 0.7%                                 |
| CPI